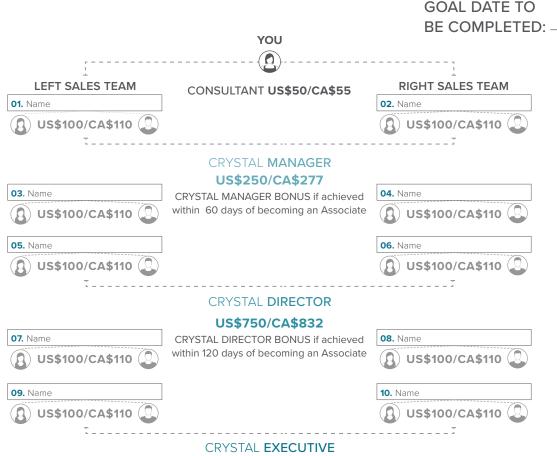

## **Map to Crystal Executive**

Here's your map to becoming a Crystal Executive. Fill in your new team members' names. To become a Crystal Executive, you need to personally help at least five people join on each team leg (right and left), then help at least five individuals on each leg become Consultants within 180 days of becoming an Isagenix Independent Associate.

US\$50/CA\$55 Consultant Bonus + US\$250/CA\$277 Crystal Manager bonus (achieve within 60 days of becoming an Associate) Crystal Director bonus (achieve within 120 days of becoming an Associate) + US\$750/CA\$832 Crystal Executive bonus (achieve within 180 days of becoming an Associate) + US\$1,000/CA\$1,110 + US\$2,000/CA\$2,220 Consultant Development bonus (\$100 for each Personally Enrolled Consultant, Maximum 20)

= Up to US\$4,050/CA\$4,494 in bonus money! (Consultant to Crystal Executive in 180 days)

US\$1.000/CA\$1.110

CRYSTAL EXECUTIVE BONUS if achieved within 180 days of becoming an Associate

All dollar amounts are shown in USD/CAD. Local amounts may be subject to the Isagenix Foreign Exchange Policy. The specific market values are calculated using the Foreign Exchange Multiplier. To calculate your market's equivalent, simply multiply the U.S. amount shown by the applicable Foreign Exchange Multiplier for that specific market. This value is subject to change every quarter based on published exchange rates and will be valid for the following quarter.

\*For illustration purposes only. The amounts depicted here reflect the maximum earnings available assuming all conditions are met and are not projections or guarantees. Isagenix does not guarantee any amount of earnings. Associates participating in the Crystal Challenge outside of the 180-day join date period do not qualify for the US\$1,000/CA\$1,110 Crystal Executive Bonus. For qualifying Associates, the US\$4,050/CA\$4494 bonus can only be achieved if Crystal Manager is achieved within 60 days of becoming an Associate, Crystal Director is achieved within 120 days of becoming an Associate, and Crystal Executive is achieved within 180 days of becoming an Associate.