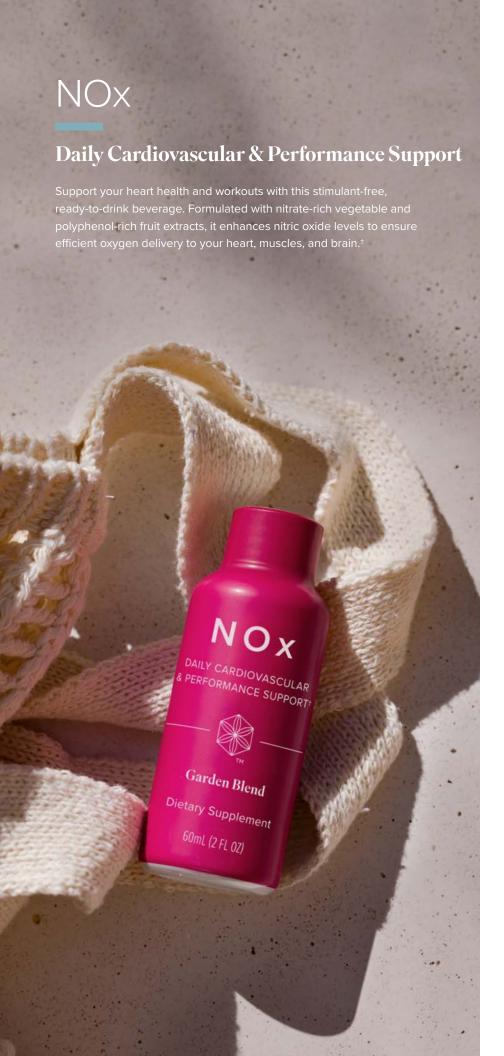

## Why You'll Love Them

- Clinically shown to increase heart-healthy nitrates to support nitric oxide bioavailability and production.<sup>†</sup>
- Enhances power, stamina, and energy with nitrates while helping reduce post-workout muscle soreness.<sup>†</sup>
- Supports blood flow to the heart, brain, and muscles, delivering oxygen and nutrients where needed.<sup>†</sup>
- Cleanse Day-approved, this delicious drink energizes you naturally.

## What's Inside

- Beetroot for increased blood flow, oxygen delivery to cells, and muscle recovery<sup>†</sup>
- Naturally occurring nitrates from various vegetable extracts to promote cardiovascular health and enhance athletic performance<sup>†</sup>
- Powerful antioxidants from polyphenol-rich fruit extracts to protect against oxidative stress and support normal cardiovascular health<sup>†</sup>