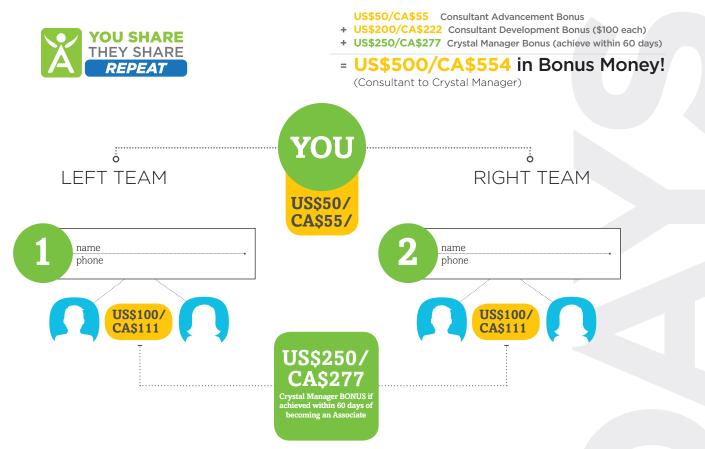

## Your Crystal Manager Plan

Here's your map to becoming a Crystal Manager. Fill in your new Team members' names. To become a Crystal Manager, you need to personally develop a total of 2 Associates and help them become Consultants\* within your first 60 days of becoming an Associate.

GOAL DATE TO

**BE COMPLETED:** 