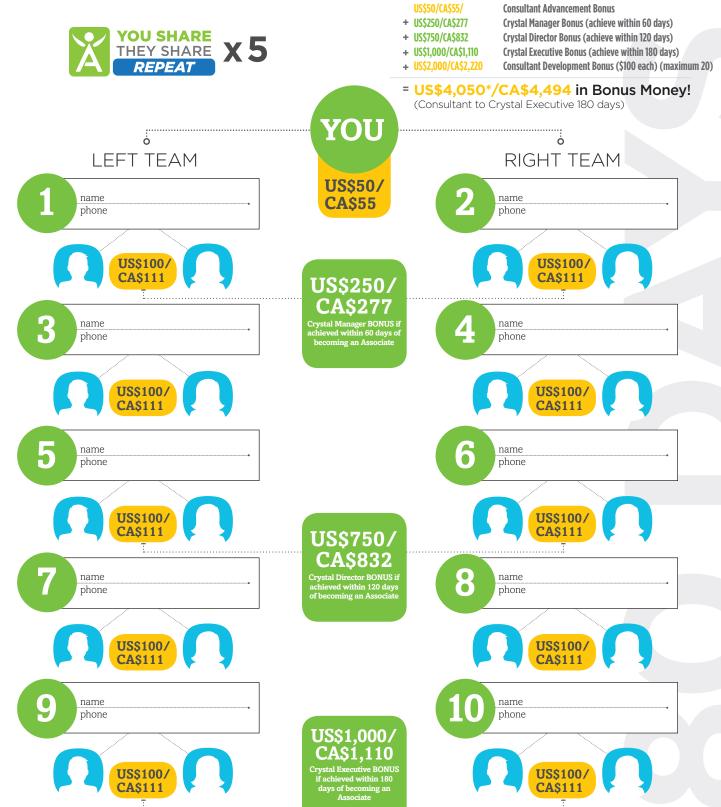

## Your Crystal Executive Plan

Here's your map to becoming a Crystal Executive. Fill in your new team members' names. To become a Crystal Executive you need to personally help 5 people join on each team leg (right and left) then help those 5 individuals become Consultants within 180 days of becoming an Associate. If you complete this within 180 days of becoming an Associate, you will achieve Executive status.

\* Associates participating in the Crystal Challenge outside of their 180-day join date period do not qualify for the US\$1,000/CA\$1,110 Crystal Executive Bonus. The US\$4,050/CA\$4,494 bonus can only be achieved if Crystal Manager is achieved within 60 days of becoming an Associate, Crystal Director is achieved within 120 days of becoming an Associate, and Crystal Executive is achieved within 180 days of becoming an Associate.