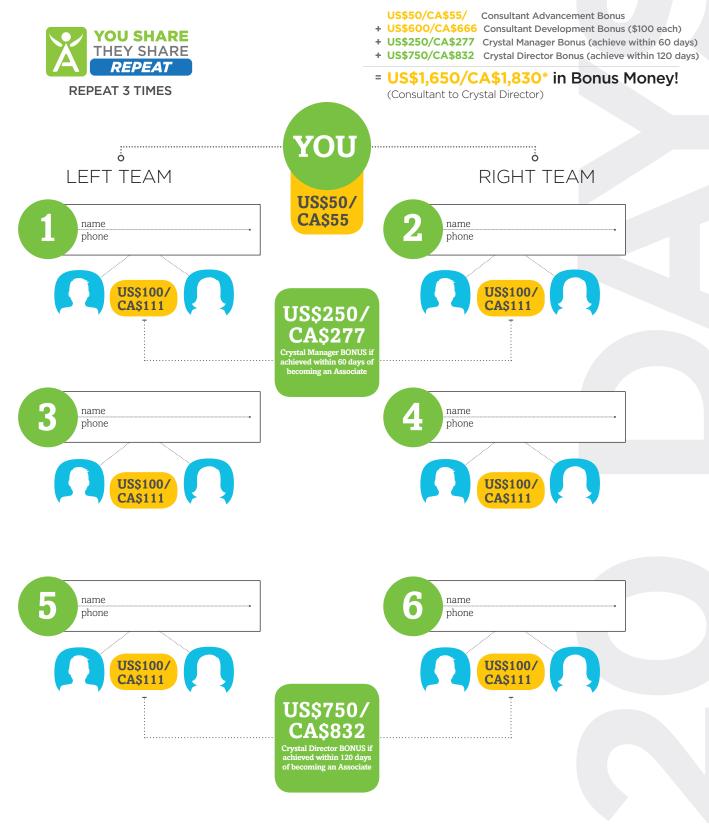

## Your Crystal Director Plan

Here's your map to becoming a Crystal Director. Fill in your new team members' names. To become a Crystal Director, you need to personally develop a total of 6 Associates and help them become Consultants\* within your first 120 days of becoming an Associate.

\* It does not matter what side you build your Consultants on. You can have Consultants on either side. The US\$1,650/CA\$1,830 total bonus is possible if you achieve Crystal Manager within 60 days of becoming an Associate and if you achieve Crystal Director within 120 days of becoming an Associate. It is possible to achieve Crystal Director even if you do not achieve Crystal Manager, which would result in a total bonus of US\$1,400/CA\$1,553.